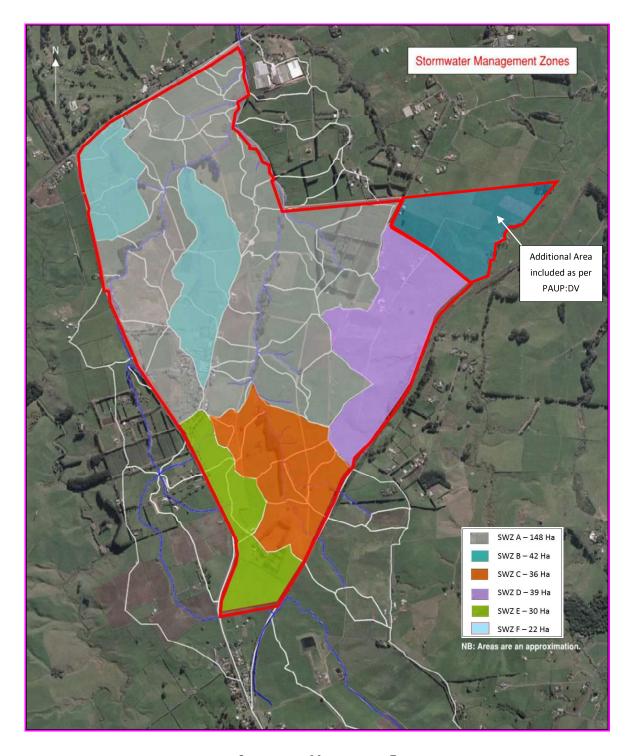

## **Stormwater management requirements**

| Stormwater management catchment | Proposed land use                                                            | Receiving environment | Water quality management                                                                                                                | Hydrology<br>mitigation<br>(retention)                                          | Hydrology<br>mitigation<br>(detention)         | Flood<br>management | Outlet design                                                                                                                   | Assets to be vested with council                                                                        | General comments |
|---------------------------------|------------------------------------------------------------------------------|-----------------------|-----------------------------------------------------------------------------------------------------------------------------------------|---------------------------------------------------------------------------------|------------------------------------------------|---------------------|---------------------------------------------------------------------------------------------------------------------------------|---------------------------------------------------------------------------------------------------------|------------------|
| SWZ A                           | Residential - Mixed<br>Housing Urban Zone<br>Business – Local<br>Centre Zone | Whangapouri Creek     | Water quality<br>treatment via at<br>source retention and<br>detention devices<br>Inert building<br>materials (roofing<br>and cladding) | Retention at source<br>(5mm), including<br>water reuse for<br>residential sites | Detention at source                            | Nil                 | Alternative green outfall design, e.g. shallow planted open drains or wai ora filters. Proposal part of master planning for the | <ul> <li>Road reserve<br/>devices</li> <li>Reticulation and<br/>outfalls</li> </ul>                     |                  |
| SWZ B                           | Residential - Mixed<br>Housing Urban Zone                                    | Whangapouri Creek     | Water quality treatment via at source retention and detention devices Inert building materials (roofing and cladding)                   | Retention at source (5mm)                                                       | Detention in constructed wetlands or at source | Nil                 | precinct                                                                                                                        | <ul> <li>Road reserve<br/>devices</li> <li>Reticulation and<br/>outfalls</li> <li>Wetland(s)</li> </ul> |                  |
| SWZ C                           | Residential - Mixed<br>Housing Urban Zone                                    | Whangapouri Creek     | Water quality treatment via at source retention and detention devices Inert building materials (roofing and cladding)                   | Retention at source (5mm)                                                       | Detention at source                            | Nil                 |                                                                                                                                 | <ul> <li>Road reserve<br/>devices</li> <li>Reticulation and<br/>outfalls</li> </ul>                     |                  |

#### Wesley/Paerata North Stormwater Management Plan Summary

| Stormwater management catchment | Proposed land use                         | Receiving environment | Water quality management                                                                                              | Hydrology<br>mitigation<br>(retention)                                          | Hydrology<br>mitigation<br>(detention)                                   | Flood<br>management                      | Outlet design               | Assets to be vested with council                                                                        | General<br>comments                                                                 |
|---------------------------------|-------------------------------------------|-----------------------|-----------------------------------------------------------------------------------------------------------------------|---------------------------------------------------------------------------------|--------------------------------------------------------------------------|------------------------------------------|-----------------------------|---------------------------------------------------------------------------------------------------------|-------------------------------------------------------------------------------------|
| SWZ D                           | Residential - Mixed<br>Housing Urban Zone | Whangapouri Creek     | Water quality treatment via at source retention and detention devices Inert building materials (roofing and cladding) | Retention at source (5mm)                                                       | Detention in constructed wetlands or at source                           | 1% and 10% AEP attenuation in wetland(s) |                             | <ul> <li>Road reserve<br/>devices</li> <li>Reticulation and<br/>outfalls</li> <li>Wetland(s)</li> </ul> |                                                                                     |
| SWZ E                           | Residential - Mixed<br>Housing Urban Zone | Whangapouri Creek     | Water quality treatment via at source retention and detention devices Inert building materials (roofing and cladding) | Retention at source<br>(5mm), including<br>water reuse for<br>residential sites | Retention and<br>Detention in<br>constructed<br>wetlands or at<br>source | 1% and 10% AEP attenuation in wetland(s) |                             | <ul> <li>Road reserve<br/>devices</li> <li>Reticulation and<br/>outfalls</li> <li>Wetland(s)</li> </ul> |                                                                                     |
| SWZ F                           | Residential - Mixed<br>Housing Urban Zone | Whangapouri Creek     | TBC                                                                                                                   | TBC                                                                             | TBC                                                                      | TBC                                      | Stormwater code of practice | TBC                                                                                                     | Catchment SWZ-F not assessed in SMP. Analysis to be completed prior to development. |

### **Catchment map**

Next page

Grafton Downs Ltd JOB NO. 25000

**Stormwater Management Zones** 