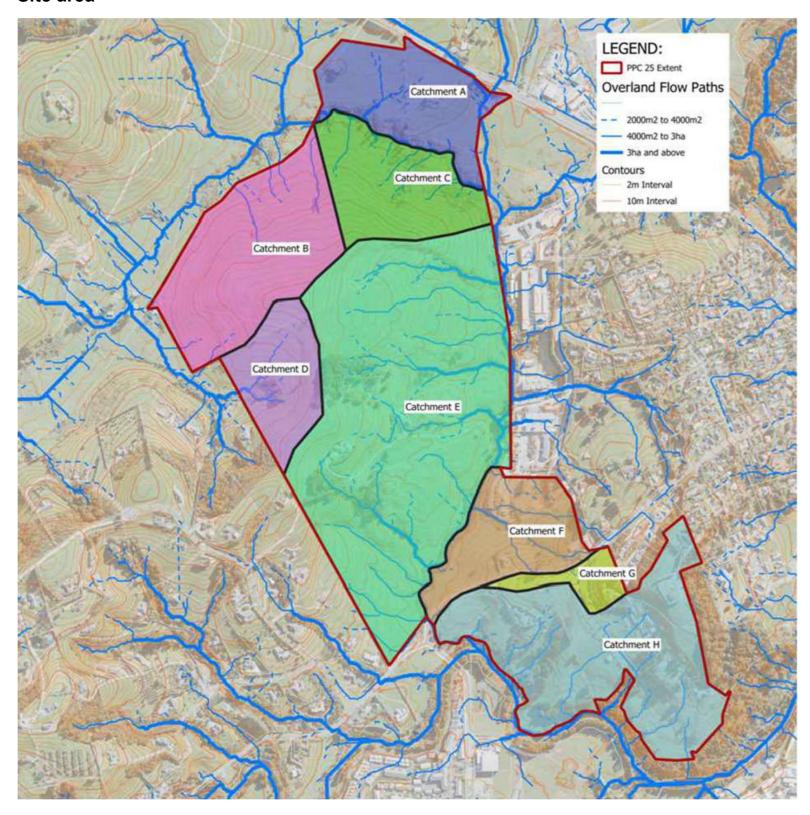

# Proposed stormwater management

| Stormwater management catchment | Proposed land use                                                                                                                                                                                                  | Receiving<br>environment<br>(type & SEA)                                                               | Water quality management                                                                                                                                                                                                                                                                                                                                                                                                                        | Hydrology<br>mitigation<br>(retention)                                                     | Hydrology<br>mitigation<br>(detention)                                                                                                                                                                                                | Flood management                                                                                                                                                                                                                                                                                                                                                                                                                                                                                                                                                                                                                                                                                                                                                                                                               | Outlet design                                                                                                                                                                                                     | Assets to be vested with council                                                                                                                                                              | General comments                                                                                                                            |
|---------------------------------|--------------------------------------------------------------------------------------------------------------------------------------------------------------------------------------------------------------------|--------------------------------------------------------------------------------------------------------|-------------------------------------------------------------------------------------------------------------------------------------------------------------------------------------------------------------------------------------------------------------------------------------------------------------------------------------------------------------------------------------------------------------------------------------------------|--------------------------------------------------------------------------------------------|---------------------------------------------------------------------------------------------------------------------------------------------------------------------------------------------------------------------------------------|--------------------------------------------------------------------------------------------------------------------------------------------------------------------------------------------------------------------------------------------------------------------------------------------------------------------------------------------------------------------------------------------------------------------------------------------------------------------------------------------------------------------------------------------------------------------------------------------------------------------------------------------------------------------------------------------------------------------------------------------------------------------------------------------------------------------------------|-------------------------------------------------------------------------------------------------------------------------------------------------------------------------------------------------------------------|-----------------------------------------------------------------------------------------------------------------------------------------------------------------------------------------------|---------------------------------------------------------------------------------------------------------------------------------------------|
| Catchment A  Catchment B        | <ul> <li>Business – Mixed Use</li> <li>Business – General         Business</li> <li>Residential – mixed         house urban</li> <li>Residential – mixed</li> </ul>                                                | Stubbs Stream / Above Falls Road  Stubbs Stream / Mahurangi River  Below Falls Road  SEA - Terrestrial | generating  impervious areas are to be treated by a water quality device designed in accordance with GD01 or a suitably approved device for the relevant contaminants with a preference for at or near-source treatment devices.  All contaminant Generating impervious areas to be drained into  appropriate gross pollutant traps and/or property treatment devices.  Inert building materials are to be utilised (e.g. Inert roof material). | specific soakage assessment and approval from a geotechnical engineer. • Re-use /rainwater | <ul> <li>SMAF 1 hydrology mitigation requirements as per Table E10.6.3.1.1.</li> <li>To be achieved through at-source (rain tanks, bioretention and communal dry detention basins subject to site specific investigations.</li> </ul> | <ul> <li>Stormwater detention for the 10% and 1% AEP flood management is not required in the long term.</li> <li>Temporary attenuation may be required for staging that occurs before the upgrade to Falls Road culvert (AT asset).</li> <li>Use streams and their associated riparian margins to provide storage and conveyance to manage flood waters where applicable.</li> <li>Avoid locating buildings or infrastructure within the 1% AEP floodplain, or develop to Stormwater Code of Practice if within the 1% AEP floodplain and that any changes to the floodplain does not increase adverse effects or increased flood depths or velocities to other properties upstream or downstream of the site.</li> <li>Ensure identified overland flow paths remain unobstructed and able to safely convey runoff.</li> </ul> | <ul> <li>Green outlets to be used where possible, subject to specific site constraints.</li> <li>Staggered outlets to the watercourses / communal basins / wetlands as per sub-catchment requirements.</li> </ul> | <ul> <li>Public infrastructure located within public areas including roads and reserves.</li> <li>Assets subject to detailed design during the subdivision consent and EPA stages.</li> </ul> | Remove or modify artificial fish passage barriers where possible to improve the ability of migrant fish species to access upstream habitat. |
| Catchment C                     | house suburban     Residential – mixed house urban     Business – Mixed Use                                                                                                                                        |                                                                                                        |                                                                                                                                                                                                                                                                                                                                                                                                                                                 |                                                                                            |                                                                                                                                                                                                                                       |                                                                                                                                                                                                                                                                                                                                                                                                                                                                                                                                                                                                                                                                                                                                                                                                                                |                                                                                                                                                                                                                   |                                                                                                                                                                                               |                                                                                                                                             |
| Catchment D                     | <ul> <li>Open Space –         Conservation</li> <li>Residential – mixed         house suburban</li> </ul>                                                                                                          |                                                                                                        |                                                                                                                                                                                                                                                                                                                                                                                                                                                 |                                                                                            |                                                                                                                                                                                                                                       |                                                                                                                                                                                                                                                                                                                                                                                                                                                                                                                                                                                                                                                                                                                                                                                                                                |                                                                                                                                                                                                                   |                                                                                                                                                                                               |                                                                                                                                             |
| Catchment E                     | <ul> <li>Business – Local Centre</li> <li>Residential – mixed<br/>house urban</li> <li>Residential – mixed<br/>house suburban</li> <li>Open Space –<br/>Conservation</li> <li>Business – Light industry</li> </ul> |                                                                                                        |                                                                                                                                                                                                                                                                                                                                                                                                                                                 |                                                                                            |                                                                                                                                                                                                                                       |                                                                                                                                                                                                                                                                                                                                                                                                                                                                                                                                                                                                                                                                                                                                                                                                                                |                                                                                                                                                                                                                   |                                                                                                                                                                                               |                                                                                                                                             |
| Catchment F                     | <ul> <li>Business – Light Industry</li> <li>Business – Mixed Use</li> </ul>                                                                                                                                        |                                                                                                        |                                                                                                                                                                                                                                                                                                                                                                                                                                                 |                                                                                            |                                                                                                                                                                                                                                       |                                                                                                                                                                                                                                                                                                                                                                                                                                                                                                                                                                                                                                                                                                                                                                                                                                |                                                                                                                                                                                                                   |                                                                                                                                                                                               |                                                                                                                                             |
| Catchment G                     | Residential – Single house                                                                                                                                                                                         |                                                                                                        |                                                                                                                                                                                                                                                                                                                                                                                                                                                 |                                                                                            |                                                                                                                                                                                                                                       |                                                                                                                                                                                                                                                                                                                                                                                                                                                                                                                                                                                                                                                                                                                                                                                                                                |                                                                                                                                                                                                                   |                                                                                                                                                                                               |                                                                                                                                             |
| Catchment H                     | Residential – Single house                                                                                                                                                                                         |                                                                                                        |                                                                                                                                                                                                                                                                                                                                                                                                                                                 |                                                                                            |                                                                                                                                                                                                                                       |                                                                                                                                                                                                                                                                                                                                                                                                                                                                                                                                                                                                                                                                                                                                                                                                                                |                                                                                                                                                                                                                   |                                                                                                                                                                                               |                                                                                                                                             |

## Site area