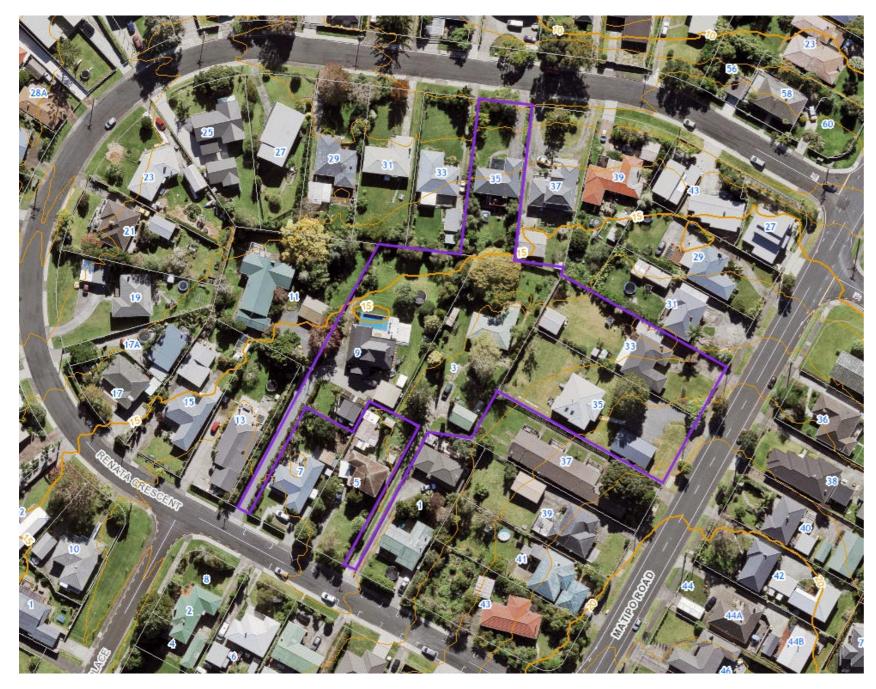

Stormwater Management Plan summary

| otorrivator managorriorit i lari barririar y |                                                                                     |  |  |  |  |  |
|----------------------------------------------|-------------------------------------------------------------------------------------|--|--|--|--|--|
| SMP Title                                    | Stormwater Management Plan - 33-35 Matipo Road, 3, 9 & 35 Renata Crescent, Te Atatu |  |  |  |  |  |
| SMP Date                                     | 18 October 2022                                                                     |  |  |  |  |  |
| SMP Version                                  | -                                                                                   |  |  |  |  |  |
| SMP prepared by                              | Civix Limited                                                                       |  |  |  |  |  |
| SMP prepared for                             | Matipoa Homes Limited                                                               |  |  |  |  |  |
| Location                                     | 33-35 Matipo Road, 3, 9 & 35 Renata Crescent, Te Atatu Peninsula                    |  |  |  |  |  |
| Consolidated Receiving Environment           | Waitemata                                                                           |  |  |  |  |  |
| Stormwater Catchment                         | Henderson                                                                           |  |  |  |  |  |
| Development type                             | Brownfield                                                                          |  |  |  |  |  |
| SMP Purpose                                  | Land use and Subdivision                                                            |  |  |  |  |  |
| Unitary Plan Precinct                        | N/A                                                                                 |  |  |  |  |  |
| Resource consent reference                   | BUN60382186                                                                         |  |  |  |  |  |

## SMP Area