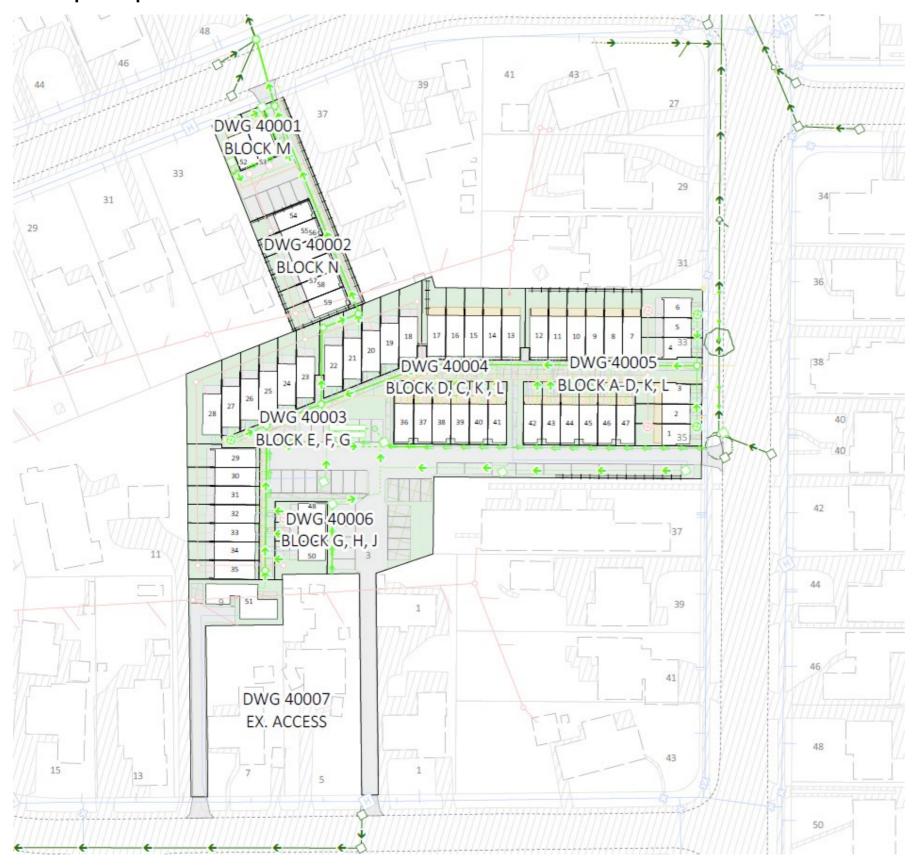

s (LittaTraps) placed in all catchpits that capture runoff from these areas.</li> <li>Use of inert low contaminant generating materials for buildings.</li> </ul> | N/A for SMAF, public<br>outfall discharges to<br>coastal marine<br>environment | <ul> <li>N/A for SMAF, public outfall discharges to coastal marine environment</li> <li>Attenuation for 10% AEP rainfall events to pre-development level via private detention devices</li> </ul> | <ul> <li>Maintain overland<br/>flowpath<br/>conveyance, site<br/>entry and site exit<br/>points</li> <li>Freeboard above<br/>the overland flow<br/>flood level</li> </ul> | N/A,<br>existing<br>public<br>outfall. | New pipe<br>networks in<br>accordance with<br>Stormwater Code<br>of Practice |                  |

## Notes:

## SMP Area



## Development plan