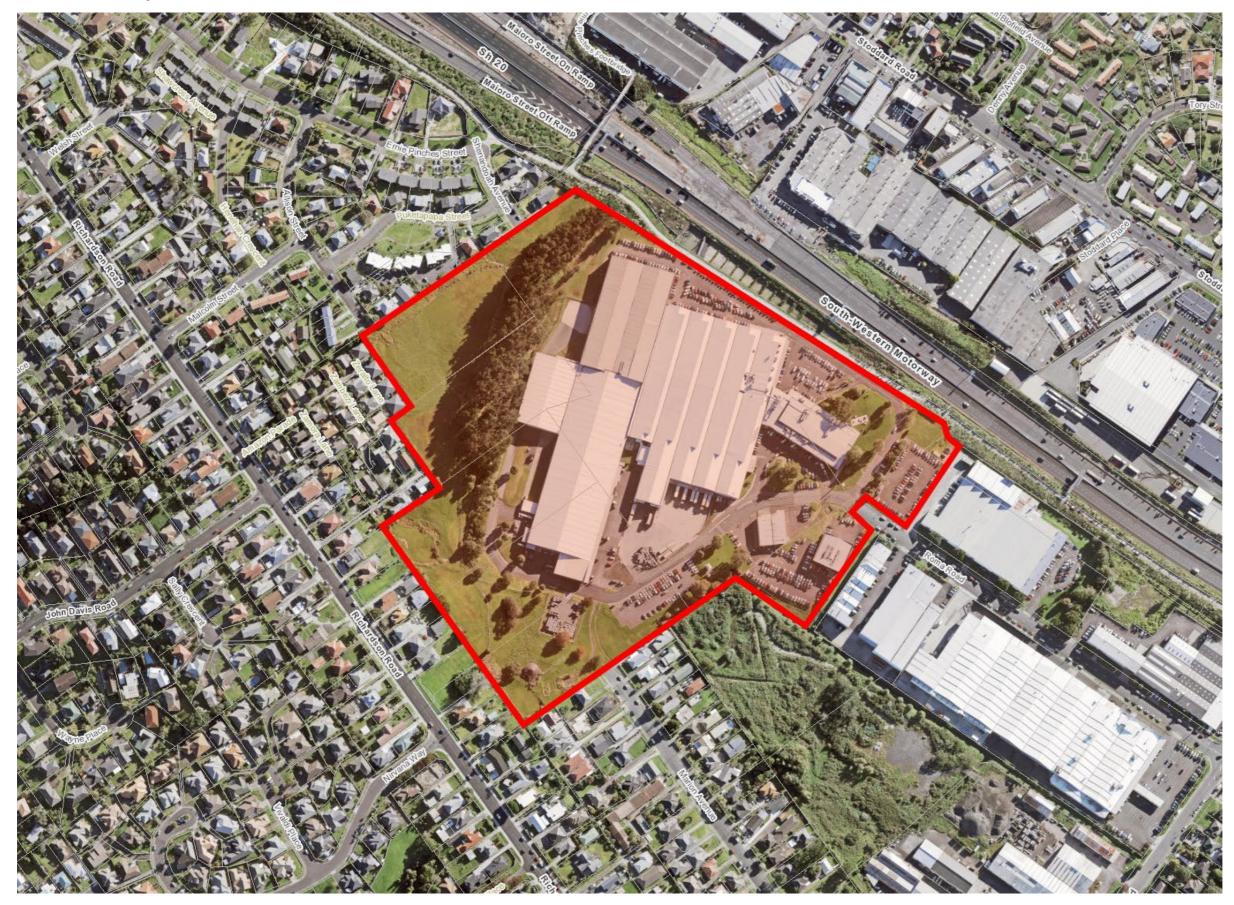

ss roads,<br/>carparks, and<br/>yards –<br/>Stormwater<br/>360<br/>Stormfilters</li> <li>Roof areas of<br/>Warehouses A<br/>and D facing<br/>SH20 –<br/>Stormwater<br/>360<br/>Stormfilters</li> </ul> | Not required                           | Not required                           | Attenuation not<br>required | Not required  |



| Assets to be vested with council | General comments |
|----------------------------------|------------------|
| Pipe network                     |                  |
|                                  |                  |
|                                  |                  |
|                                  |                  |
|                                  |                  |
|                                  |                  |

### Catchment map



## **Development Plan**



This document is prepared to provide the user with a summary of the stormwater management requirements within the adopted Stormwater Management Plan. To see the full Stormwater Management Plan please contact <u>HWDevelopment@aucklandcouncil.govt.nz</u>