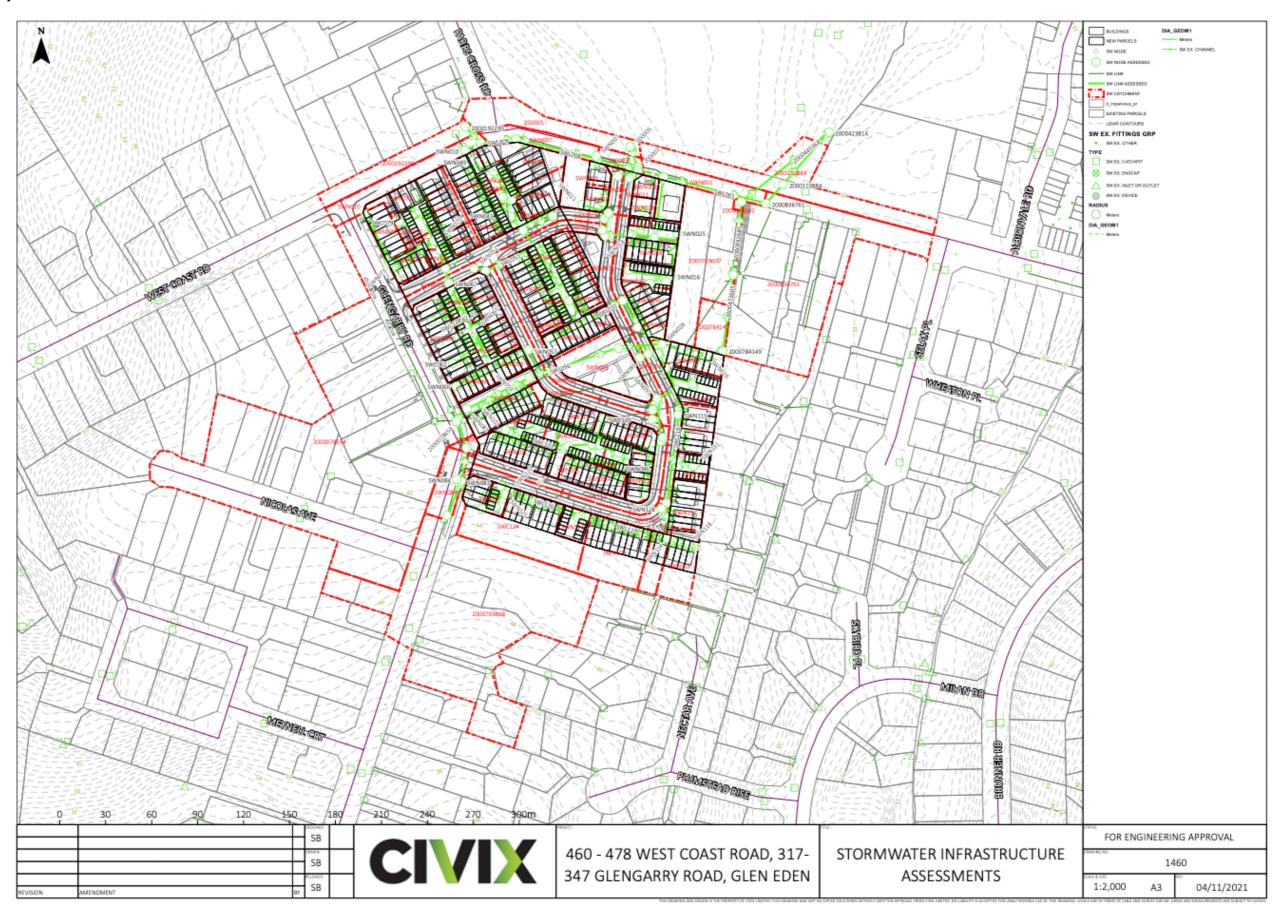

# Stormwater Management Plan Summary

| SMP Title                          | 460-478 West Coast Road, 317-347 Glengarry Road,  |
|------------------------------------|---------------------------------------------------|
|                                    | Glen Eden – Stormwater Management Plan            |
| SMP Date                           | 26 November 2021                                  |
| SMP Version                        | 26 November 2021 (Version 4)                      |
| SMP prepared by                    | CIVIX                                             |
| SMP Prepared for                   | CPM 2019                                          |
| Location                           | 460-478 West Coast Road & 317-347 Glengarry Road, |
|                                    | Glen Eden                                         |
| Consolidated Receiving Environment | Waitemata                                         |
| Stormwater Catchment               | Oratia (GeoMaps)                                  |
| Brownfield / Greenfield            | Brownfield Large                                  |
| SMP Purpose                        | Comprehensive Residential Development and         |
|                                    | Subdivision                                       |
| Unitary Plan Precinct              | N/A                                               |
| Resource Consent reference         | PRR00037187 & ENG60379065                         |
| Date SMP Adopted                   | Dec 2021                                          |
| HW Reference                       | NDC-2021-057                                      |