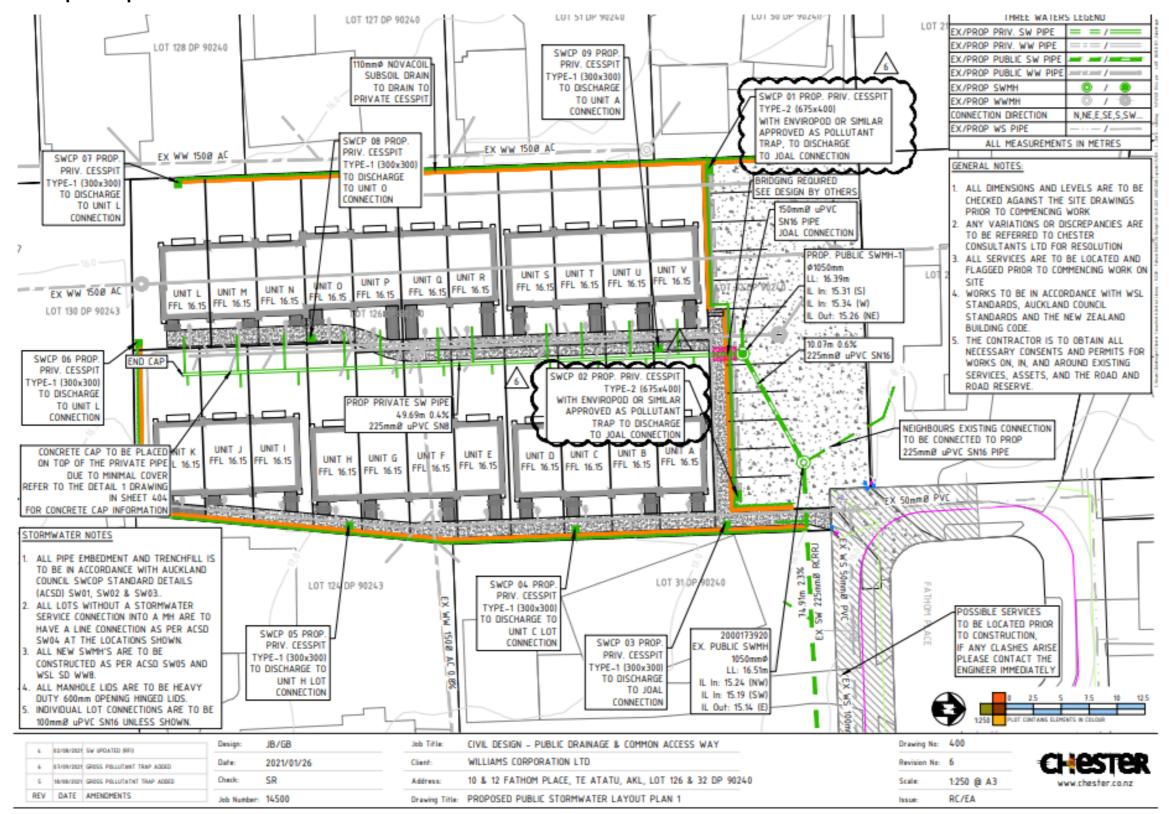

/li> <li>Use of inert roof material</li> </ul> | Not required, not in SMAF area.        | Attenuation of the peak 10% AEP to predevelopment levels     Private on-lot rain tanks     No communal devices | <ul> <li>Attenuation of<br/>the peak 10%<br/>AEP to pre-<br/>development<br/>levels</li> <li>Mitigation of<br/>under-capacity<br/>primary network<br/>located<br/>downstream in<br/>vicinity of<br/>Spinnaker Drive</li> </ul> | Not applicable, connection to existing reticulated network | • 1 x SWMH<br>• 1 x 225mm SW<br>line | Less than 1,000m² of impervious JOAL and carpark area |

### Notes:

# SMP Area



Figure 1: Site Aerial Plan (Auckland Council GeoMaps, Accessed December 2020)

### 10 & 12 Fathom Place, Te Atatu Peninsula - Stormwater Management Plan Summary

#### **Development plan**